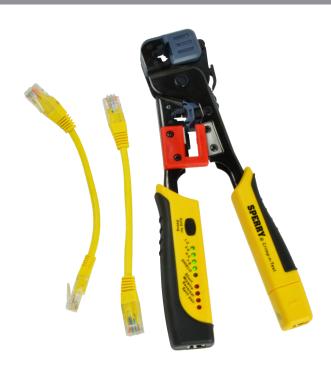

### **GMC-3000 Crimper & Tester**

The crimp-n-test combines all the tools you need to get the job done in one convenient item. The heat treated steel frame provides tool durability with RJ-45 and RJ-11 crimp stations. Impact resistant handles with protective rubber overmold comfort grips provide high leverage and impact durability. Test cables terminated with 4, 6 or 8 pin connectors or test in-wall LAN wiring.

#### **Features**

- RJ-45 (4 pair) Crimp Station
- RJ-11 (1, 2 or 3 pair)
  Crimp Station
- Built-In Cutting and Stripping Blades
- Test Button
- Wire Status Indicator
- Remote
- UTP/STP Cable Test Jack

### Cut, Strip, Terminate, and Test with this combination modular crimper and cable tester.

- Heat treated steel frame for tool durability with RJ-45 and RJ-11 Crimp stations
- Comfort grips provide high leverage and cable test functionality
- Test cables terminated with 4, 6, or 8 pin connectors
- Test for continuity, opens, shorts, reversals, and miswires
- Debug functionality quickly and easily identifies faults
- Remote snaps securely into the base of the handle for storage and transportation
- Includes RJ-11 and RJ-45 Jumper Cables
- Operates from (1) 6 volt A544, ½ AA size battery or (4) LR44 Button cell batteries, included