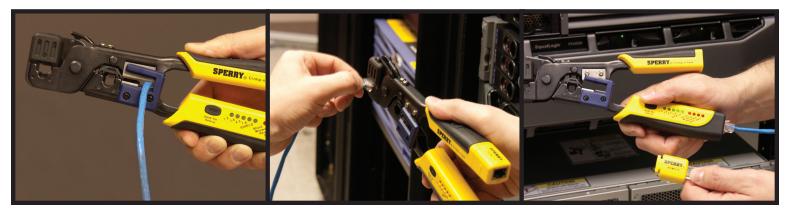

### **GMC-3000 Crimper & Tester**

The crimp-n-test combines all the tools you need to get the job done in one convenient item. The heat treated steel frame provides tool durability with RJ-45 and RJ-11 crimp stations. Impact resistant handles with protective rubber overmold comfort grips provide high leverage and impact durability. Test cables terminated with 4, 6 or 8 pin connectors or test in-wall LAN wiring.

Built-in tester for continuity, opens, shorts, reversals, and miswires. Ability to test male to male network LAN cables or room to room inwall network cables. Be immediately confident that your crimps are correct or debug quickly and easily identify faults. Includes a remote that snaps securely into the base of the handle for storage and transportation.

### Cut, Strip, Terminate, and Test with this combination modular crimper and cable tester.

- Heat treated steel frame for tool durability with RJ-45 and RJ-11 Crimp stations
- Comfort grips provide high leverage and cable test functionality
- Test cables terminated with 4, 6, or 8 pin connectors
- Test for continuity, opens, shorts, reversals, and miswires
- Debug functionality quickly and easily identifies faults
- Remote snaps securely into the base of the handle for storage and transportation
- Includes RJ-11 and RJ-45 Jumper Cables
- Operates from (1) 6 volt A544, ½ AA size battery or (4) LR44 Button cell batteries, included