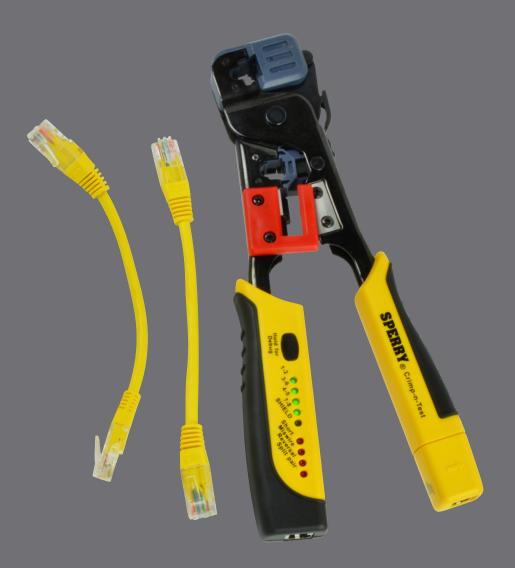

### **GMC-3000 Crimper & Tester**

The crimp-n-test combines all the tools you need to get the job done in one convenient item. The heat treated steel frame provides tool durability with RJ-45 and RJ-11 crimp stations. Impact resistant handles with protective rubber overmold comfort grips provide high leverage and impact durability. Test cables terminated with 4, 6 or 8 pin connectors or test in-wall LAN wiring.

Built-in tester for continuity, opens, shorts, reversals, and miswires. Ability to test male to male network LAN cables or room to room inwall network cables. Be immediately confident that your crimps are correct or debug quickly and easily identify faults. Includes a remote that snaps securely into the base of the handle for storage and transportation.

#### **Features**

- RJ-45 (4 pair) Crimp Station
- RJ-11 (1, 2 or 3 pair)
  Crimp Station
- Built-In Cutting and Stripping Blades
- Test Button
- Wire Status Indicator
- Remote
- UTP/STP Cable Test Jack

### Cut, Strip, Terminate, and Test with this combination modular crimper and cable tester.

- Heat treated steel frame for tool durability with RJ-45 and RJ-11 Crimp stations
- Comfort grips provide high leverage and cable test functionality
- Test cables terminated with 4, 6, or 8 pin connectors
- Test for continuity, opens, shorts, reversals, and miswires
- Debug functionality quickly and easily identifies faults
- Remote snaps securely into the base of the handle for storage and transportation
- Includes RJ-11 and RJ-45 Jumper Cables
- Operates from (1) 6 volt A544, ½ AA size battery or (4) LR44 Button cell batteries, included